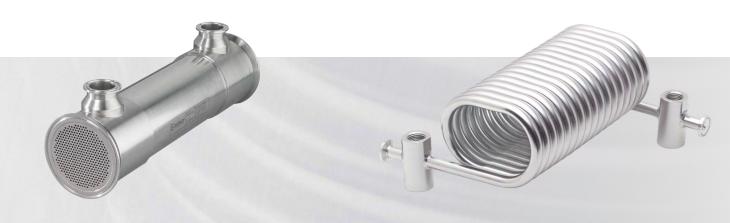

## SANITARY SHELL & TUBE AND TUBE-IN-TUBE HEAT EXCHANGERS

For demanding processes such as fermentation or chemical reaction stabilization, our Heat Exchangers deliver reliable, precise temperature control. We help you maintain product quality and support consistent, high-performance outcomes.

#### **SHELL & TUBE HEAT EXCHANGER**

Up To 5,000,000 BTU/Hr (1465 kW)

Up To 250 GPM (946 LPM)

Up To 1500 PSI (104 bar)

#### **TUBE-IN-TUBE HEAT EXCHANGER**

Up To 100,000 BTU/Hr (29 kW)

Up To 10 GPM (38 LPM)

Up To 4500 PSI (310 bar)

INSTALLATIONS WORLDWIDE

Exergy is trusted by leading life science companies, with over 1,000 installations worldwide and a 95% return customer rate. Our technologies consistently deliver reliable performance, helping you meet your productivity, safety, and sustainability objectives.