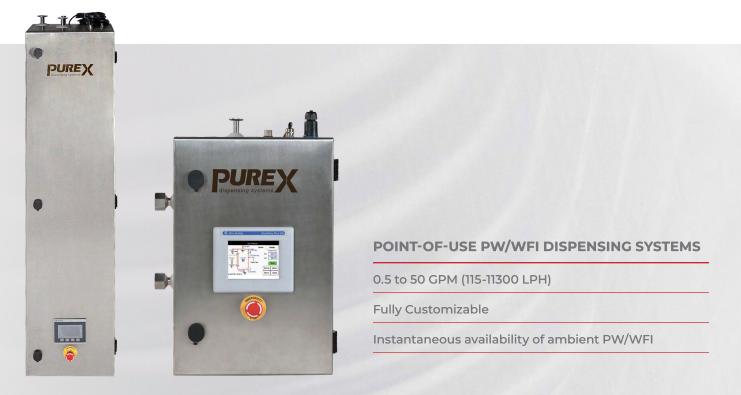

# PUREX DISPENSING SYSTEM™: OPTIMIZED FOR EFFICIENCY

When dispensing purified water (PW) or water for injection (WFI), the PureX Point-of-Use Dispensing System™ simplifies operations while enhancing safety and sterility. Our unique system design streamlines your dispensing processes, reduces waste, and ensures continuous, on-demand operation.

• Simplified Operations: PureX Dispensing Systems minimize operator training time by simplifying Standard Operating Procedures (SOPs), reducing the risk of recordable incidents with controlled temperature dispensing.

- Enhanced Efficiency: With uninterrupted high-volume, variable temperature and flow rates, we provide 24/7 sterility and instantaneous dispensing, eliminating downtime for sterilization cycles.
- Operational Savings: Minimize PW/WFI media waste during sanitization cycles with PureX systems, allowing you to achieve a total return on investment within months.
- Automated Convenience: Local and remote operation makes production, cleaning, and sampling processes flexible and instantaneous, streamlining your operations further.